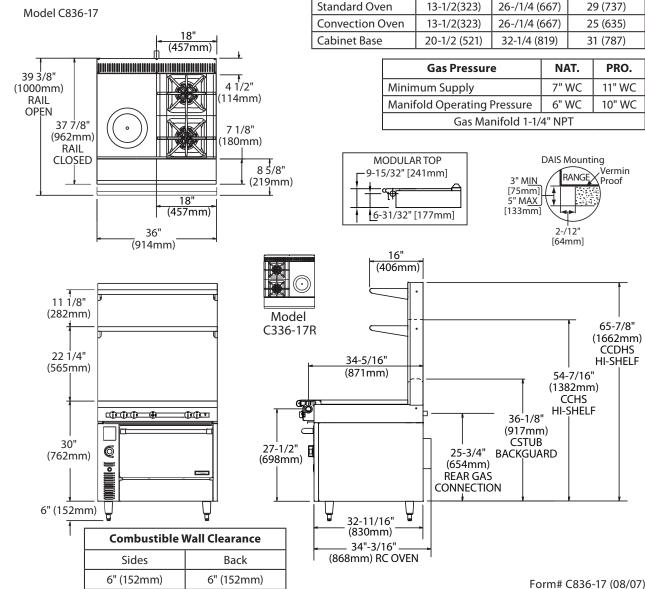

| Individual Burner Ratings<br>(BTU/hr) |                     |        |  |  |
|---------------------------------------|---------------------|--------|--|--|
| Burner                                | NAT.                | Pro.   |  |  |
| 18" Front                             | 12,500              |        |  |  |
| Fired Hot Top                         | (3 per 18" Section) |        |  |  |
| Open Burner                           | 30,000              | 28,000 |  |  |
| Std. Oven                             | 40,000              | 35,000 |  |  |
| Conv. Oven                            | 37,000              | 35,000 |  |  |

Width

Depth

Interior Dimensions: In (mm)

Height

FFHT = Front Fired Hot Top

\* Add Suffix "RC" for Convection Oven Base

Product

**Garland Commercial** Industries, LLC **185 East South Street** Freeland, PA 18224 Phone: (570) 636-1000 Fax: (570) 636-3903